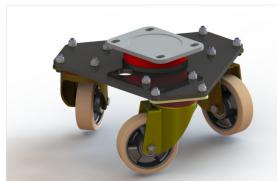

## **TRIPODS WITH WHEELS FROM SERIES 64**

Tyre made of "TR" polyurethane and centre made of cast iron

## **Available with EE MHD brackets (electrowelded)**

The loading capacity refers to manual handling (up to 4 km/h) on regular surfaces and in the absence of obstacles.