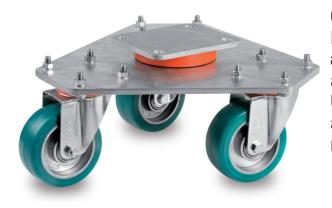

# **TRIPODS**

Originally designed to move theatre stage sets, Tellure Rôta tripods are ideally suited to **trasporting heavy loads in a tight space** with minimal effort by operators as well as very little noise and few vibrations. Using "TR" and "TR-Roll" polyurethane wheels ensures a long lifespan together with low starting and rolling resistance.

#### TRIPODS WITH WHEELS FROM SERIES 62AL

Tyre made of "TR-Roll" polyurethane and centre made of aluminium