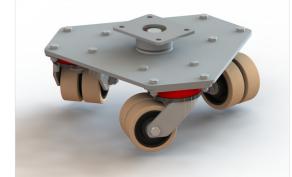

# **TRIPODS**

Originally designed to move theatre stage sets, Tellure Rôta tripods are ideally suited to **trasporting heavy loads in a tight space** with minimal effort by operators as well as very little noise and few vibrations. Using "TR" and "TR-Roll" polyurethane wheels ensures a long lifespan together with low starting and rolling resistance.