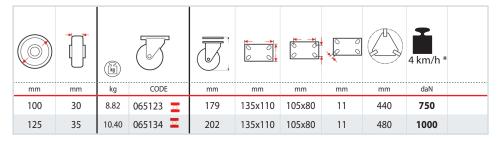

## Available with P brackets (medium-heavy duty)

## Available with P brackets (medium-heavy duty)

|     |    | (E)   |          |     |         |        | 000<br>000 |     | 4 km/h * |  |
|-----|----|-------|----------|-----|---------|--------|------------|-----|----------|--|
| mm  | mm | kg    | CODE     | mm  | mm      | mm     | mm         | mm  | daN      |  |
| 100 | 40 | 9.63  | 062141 💆 | 179 | 135x110 | 105x80 | 11         | 440 | 900      |  |
| 125 | 40 | 11.20 | 062199 🔼 | 202 | 135x110 | 105x80 | 11         | 480 | 1000     |  |