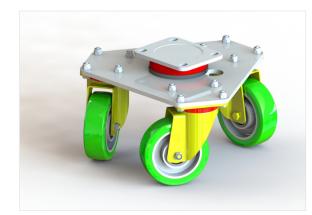

#### **TRIPODS WITH WHEELS FROM SERIES 65AL**

Tyre made of "TR" polyurethane and centre made of aluminium

### Available with NL brackets (standard duty)

|     |    |      | J        |     |         |        | 000<br>000 |     | 4 km/h * |  |
|-----|----|------|----------|-----|---------|--------|------------|-----|----------|--|
| mm  | mm | kg   | CODE     | mm  | mm      | mm     | mm         | mm  | daN      |  |
| 100 | 30 | 7.92 | 065016 💆 | 170 | 135x110 | 105x80 | 11         | 416 | 600      |  |
| 125 | 35 | 9.54 | 065017 📮 | 198 | 135x110 | 105x80 | 11         | 466 | 660      |  |