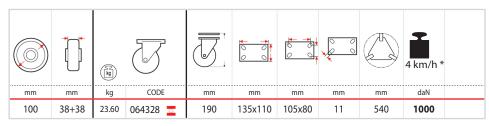

## **Available with EE MHD brackets (electrowelded)**

The loading capacity refers to manual handling (up to 4 km/h) on regular surfaces and in the absence of obstacles.